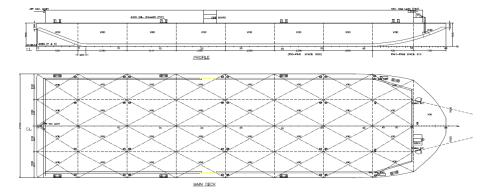

## A.M.S. 3001 and A.M.S. 3002

300ft Deck Cargo Barge

Registry Singapore

Classification ABS + A1 Barge

**Delivery Status Under Construction, delivery July 2011** 

Official No. **TBA** 

Length (Overall) 300 Feet (91.5 metres) **Breadth (Moulded)** 80 Feet (24.4 metres) Depth (Moulded) 18 Feet (5.5metres) 7,800 Tonnes (approx.) Deadweight

**Deck Plate** 12 mm & 14mm **Hull & Bottom** 12 mm & 14mm **Deck Load** 10 TONNES/M<sup>2</sup>

**Deck Fittings** 1 Set Navigation Light Stands

1 Diesel-driven anchor winch of 10t capacity with 1 x 1500kg

Stockless bower anchor

4 x 80 SWL Smit towing brackets

12ft Sideboard (Port, Starboard & Stern)

Ramp Door

Particulars given herein are without warranty as to accuracy and interested parties must satisfy themselves by inspection or other means of detail of the vessel.